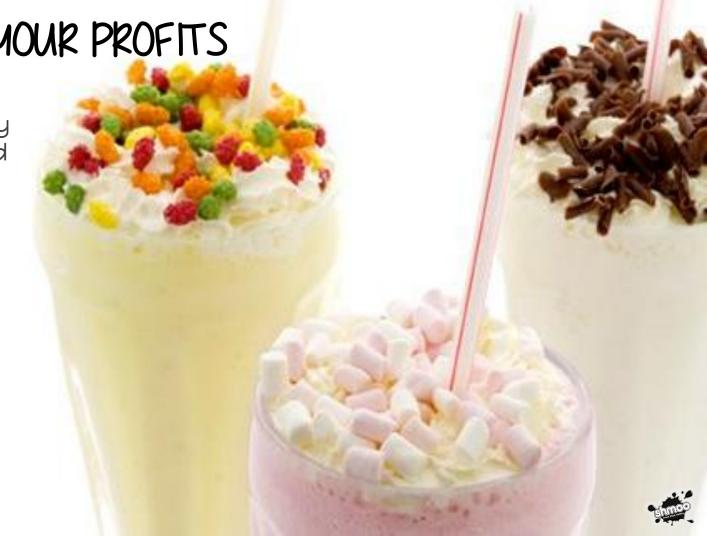

# ADDITIONAL POINT OF SALE

Pavement Sign

Window Sticker

TOPPING OFF YOUR PROFITS

'Freak' your shake (and your profits) by adding toppings and cream.

Toppings and Cream adds 35p-50p to the RSP