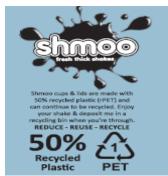

## DISPOSABLES

✓ Cups & Lids - Fully recyclable
50% PET / 50% RPET - contain 50% recycled material
Both our cup and domed lid are made of PET and include 50% Recycled
material (RPET - Recycled PET which has already been recycled and
recovered). They are 100% recyclable and can be recycled by all local
authorities through plastic waste stream bins. To ensure Shmoo drinkers
know that their cup is recyclable clear instructions for disposal will be
printed on the cup.