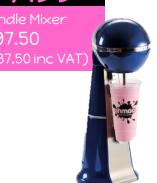

## STARTER KIT WHAT'S INCLUDED?

Starter Kit £130.00 (No VAT)

3 x tubs of Shake mix Chocolate Strawberry Banana

Cups, lids and straws (Specify either Large, Small or Mixed)

POS Kit. Laminated poster Counter Top Display Menu Board

3x bags of toppings plus storage tubs & 4 aerosol cans of squirty cream

£197.50 (£237.50 inc VAT)

Total Machine Bundle

£32750

(£367.00 inc VAT)

You'll make £113-£155\* profit from just selling through the product included with the starter (this includes the cost of the spindle mixer and milk!)

EVERUTHING YOU NEED TO START SELLING SHMOO SHAKES

£30.00

POS VOUCHER ALSO INCLUDED TO SPEND AGAINST...